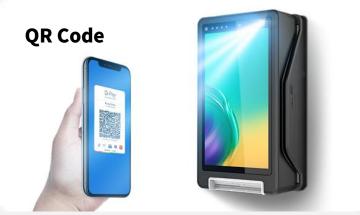

#### **Supporting All Payments**

The NEW5310 accepts any payment method, from traditional Magnetic Card, IC card and contactless Card, to QR code transactions.