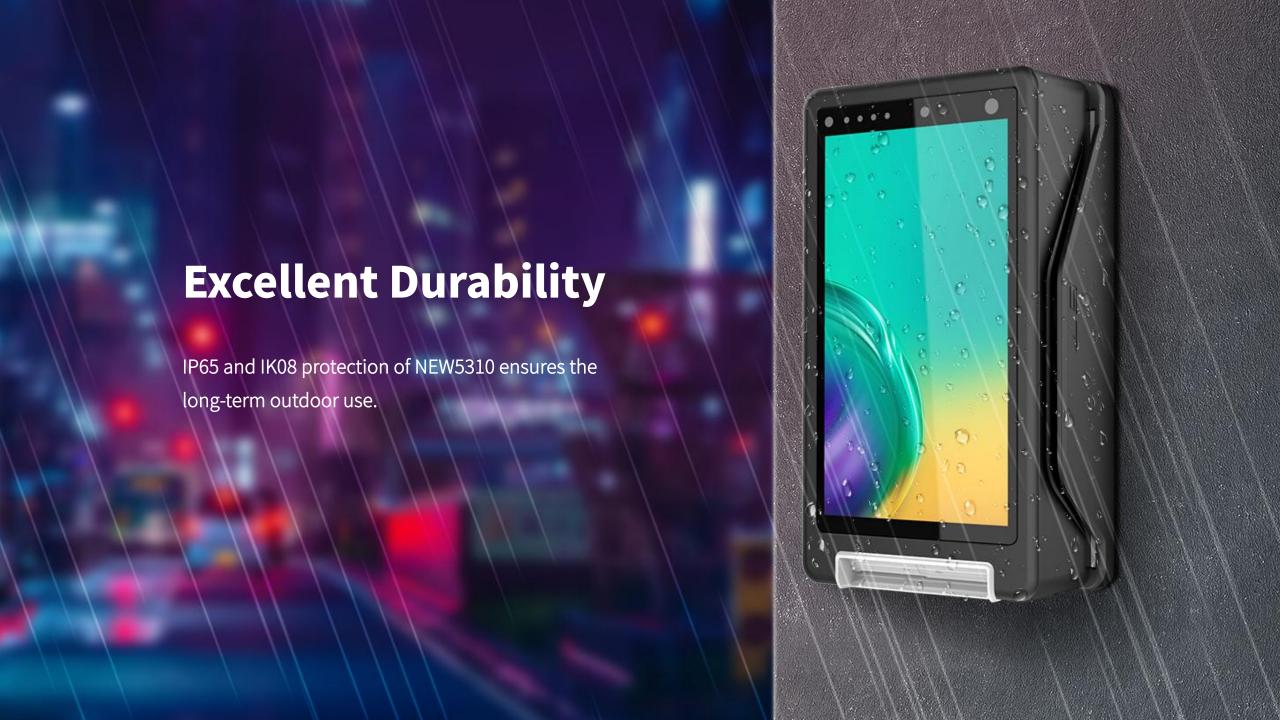

## **Specifications**

| CPU                                     | Memory                                                                                                                            | Display                                                                                                  | Communication                                                         |
|-----------------------------------------|-----------------------------------------------------------------------------------------------------------------------------------|----------------------------------------------------------------------------------------------------------|-----------------------------------------------------------------------|
| Quad-core                               | 1GB RAM+8GB ROM Supports Micro TF Card, up to 32GB.                                                                               | 5.0"HD<br>720x1280 Pixels                                                                                | Wi-Fi, 4G(optional)<br>RS-232, Ethernet 10/100M<br>MDB                |
| os                                      | Wire communication                                                                                                                | Card Slots                                                                                               | Camera                                                                |
| Asmart                                  | Ethernet (8P8C) RS232 (6P6C, with power output 12V/0.5A) Micro fit 43045, power input socket. MDB (24~45 VDC),USB Host USB Device | 1×SIM<br>1×SAM<br>1×SD Card                                                                              | 2MP, Reads 1D & 2D Codes                                              |
| Buttons                                 | Audios                                                                                                                            | Power Supply                                                                                             | Flammability Rating                                                   |
| 1 key for reset<br>1 key for setup menu | 1 Built-in speaker                                                                                                                | 12V DC, 2A<br>(when using Micro fit)<br>24 ~ 45V DC<br>(when using MDB)                                  | ANSI/UL 94 V-0                                                        |
| Ingress Protection                      | Shock Protection                                                                                                                  | <b>Working Environment</b>                                                                               | Storage Environment                                                   |
| lp65                                    | Ik08                                                                                                                              | Temperature: -20 °C~60 °C(-4°F~140°F) Humidity: 5%~90% (non-condense)                                    | Temperature: -25°C~70°C(-13°F~158°F) Humidity: 5% ~95% (non-condense) |
| Dimensions                              | Weight                                                                                                                            | Certifications                                                                                           |                                                                       |
| L×W×H (mm):<br>158.9×93.8×46.5          | 710g                                                                                                                              | PCI PTS 5.x, EMV, PBOC, CE, FCC,<br>RoHS, IP65 /ANSI UL 94V-0, IK08,<br>American express, Discover, JCB, |                                                                       |