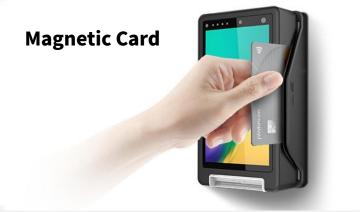

#### **Supporting All Payments**

The NEW5310 accepts any payment method, from traditional Magnetic Card, IC card and contactless Card, to QR code transactions.