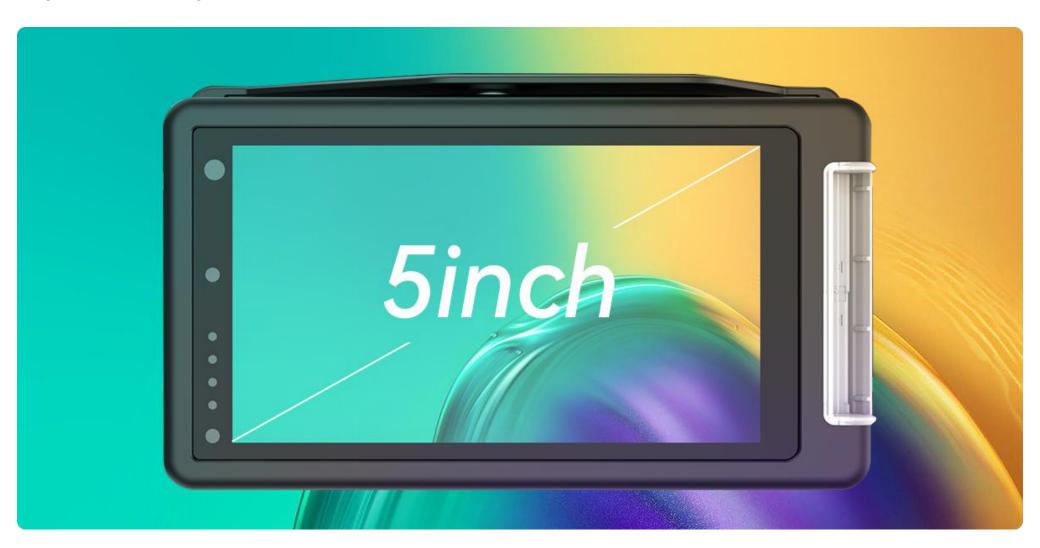

#### **Splendid Screen Display**

The 5.0-inch touch screen adjusts its brightness based on ambient lighting conditions and provides you with vivid images and fascinating interaction experience.