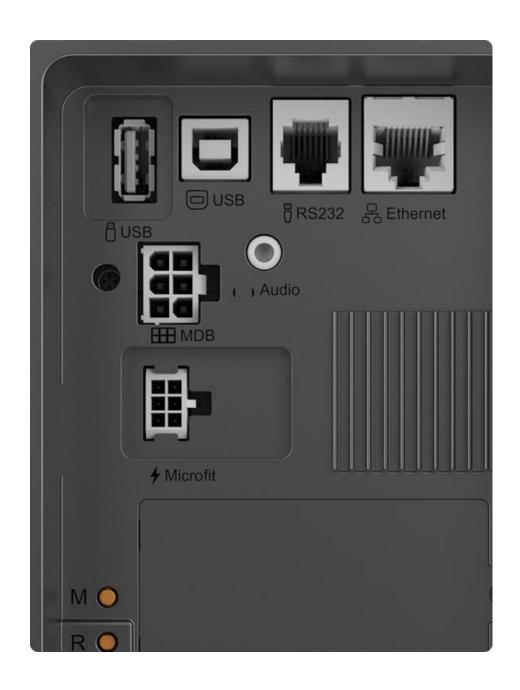

#### **Multiple Configurations**

NEW5310 is equipped with multiple superior interfaces and configurations that meet various needs.