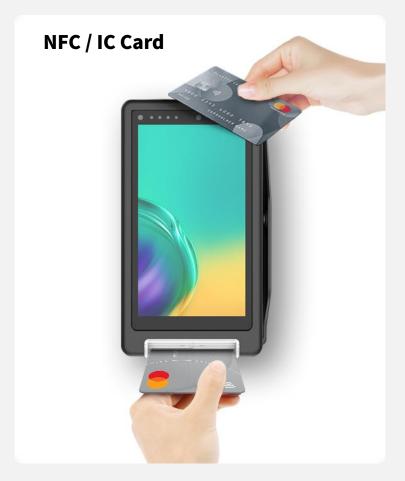

#### **Supporting All Payments**

The NEW5310 accepts any payment method, from traditional Magnetic Card, IC card and contactless Card, to QR code transactions.