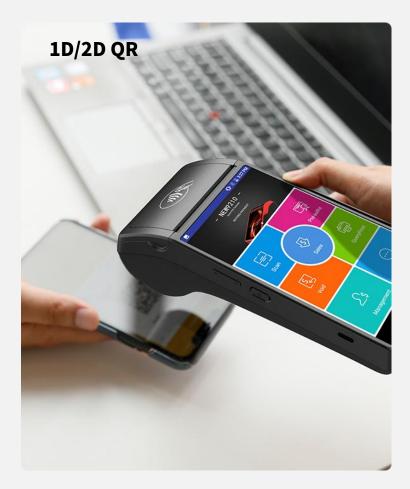

### **Supporting All Payments**

The NEW9210H accepts any payment method, from traditional Magnetic Card、IC card and contactless Card, to QR code transactions.