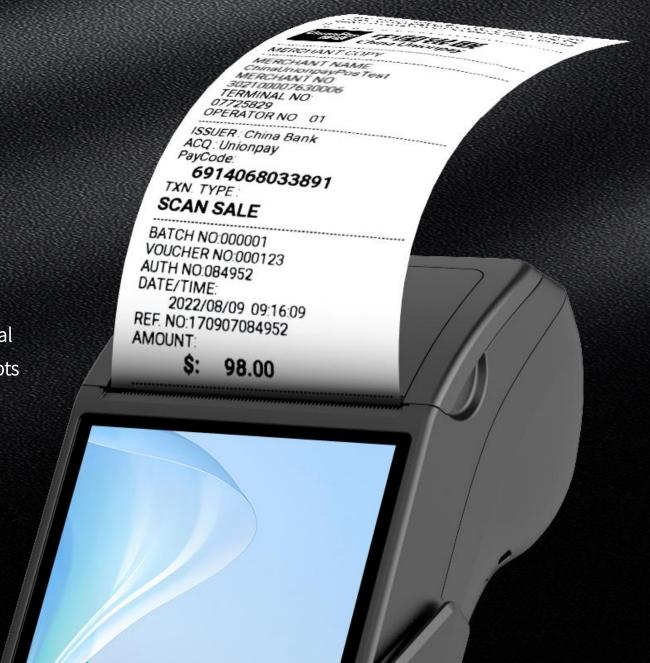

# High-Speed and Portable Printer

The NEW9210H has a built-in high-speed thermal printer, which can easily and quickly print receipts anytime, anywhere.