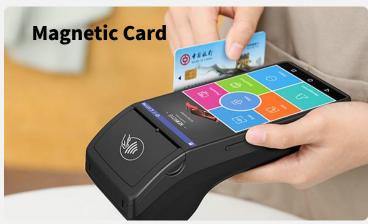

### **Supporting All Payments**

The NEW9210H accepts any payment method, from traditional Magnetic Card、IC card and contactless Card, to QR code transactions.