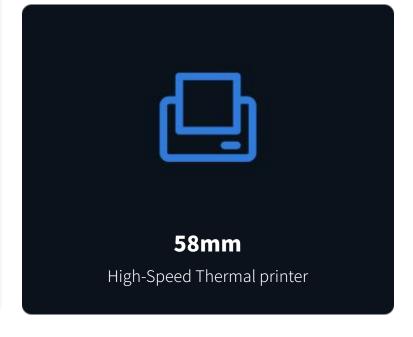

# High-Speed and Portable Printer

The NEW9210H has a built-in high-speed thermal printer, which can easily and quickly print receipts anytime, anywhere.

### **Specifications**

CPU

**ARM Cortex A5** 

**Card Reader** 

Magnetic Card Reader **Smart Card Reader** Contactless Card Reader

**High-Speed Thermal printer** 

Paper Width:58mm

Diameter:40mm