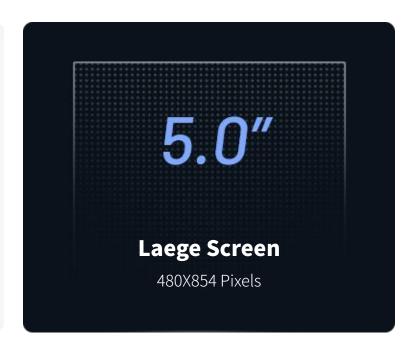

## **Sky in Your Hand**

With a 5-inch full touch screen that fits perfectly for single-hand use and a user-friendly graphical UI design, NEW9210H presents you with clear images and an extraordinary interaction experience.

5.0 inch 480X854 Pixels

Camera(Optional)

Rear: 0.3MP Reads 1D&2D Codes

**Card Slots** 

1xSIM+1xPSAM(Optional) 2xSIM(Optional)

**Storage environment** 

Temperature: -20°C~60°C(-4F~140°F) **Humidity:** 5%~95%(non-condense)