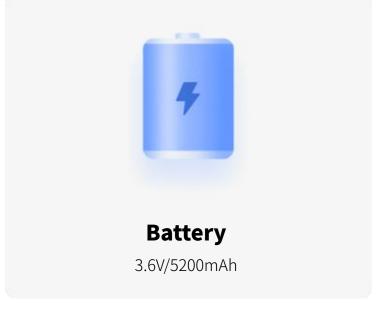

#### **All-day Battery Life**

Equipped with a 3.6V/5200mAh rechargeable large-capacity Li-ion battery, NEW9210H can be used continuously for a whole day.

**Memory** 

16MB SRAM+24MB FLASH

**Battery** 

Rechargeable Li-ion Battery 3.6V/5200mAh

**Buttons** 

Power button Volume +/-

**Working environment** 

Temperature: 0°C~50°C(32F~122°F) **Humidity:** 10%~90%(non-condense) Display