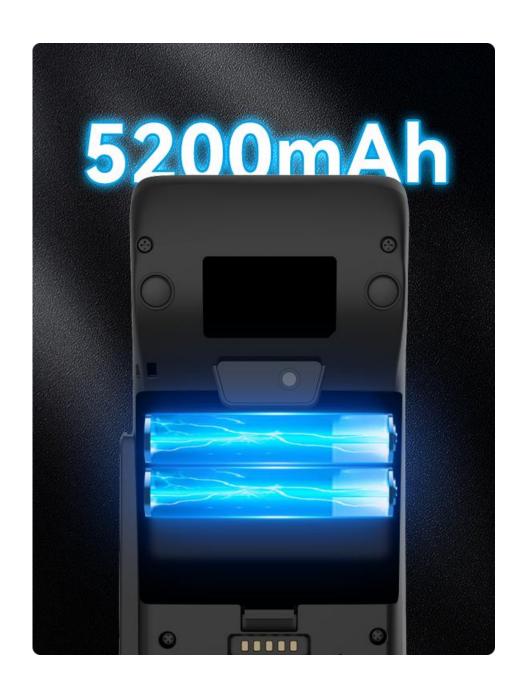

#### **All-day Battery Life**

Equipped with a 3.6V/5200mAh rechargeable large-capacity Li-ion battery, NEW9210H can be used continuously for a whole day.