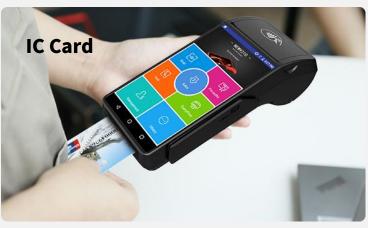

### **Supporting All Payments**

The NEW9210H accepts any payment method, from traditional Magnetic Card、IC card and contactless Card, to QR code transactions.