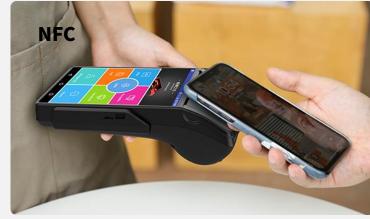

### **Supporting All Payments**

The NEW9210H accepts any payment method, from traditional Magnetic Card、IC card and contactless Card, to QR code transactions.