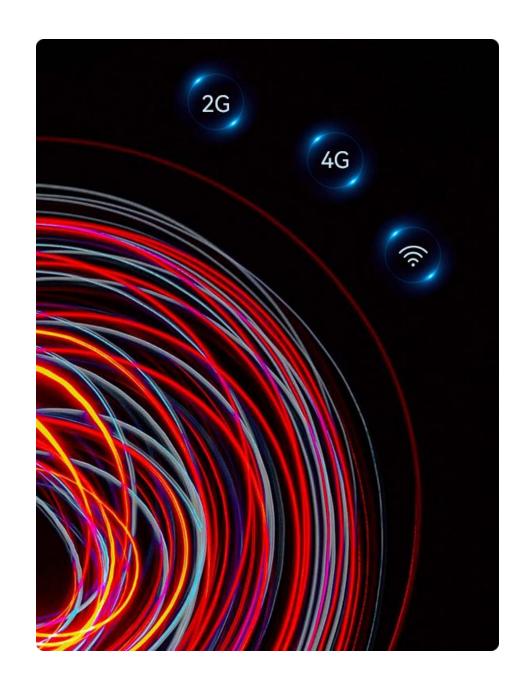

#### Communication

2G/4G、WIFI

# **Multiple Connectivity Options**

With the help of multiple wireless connectivity solutions, you can quickly and securely make payments or process data indoors and outdoors via 2G/4G, Wi-Fi.