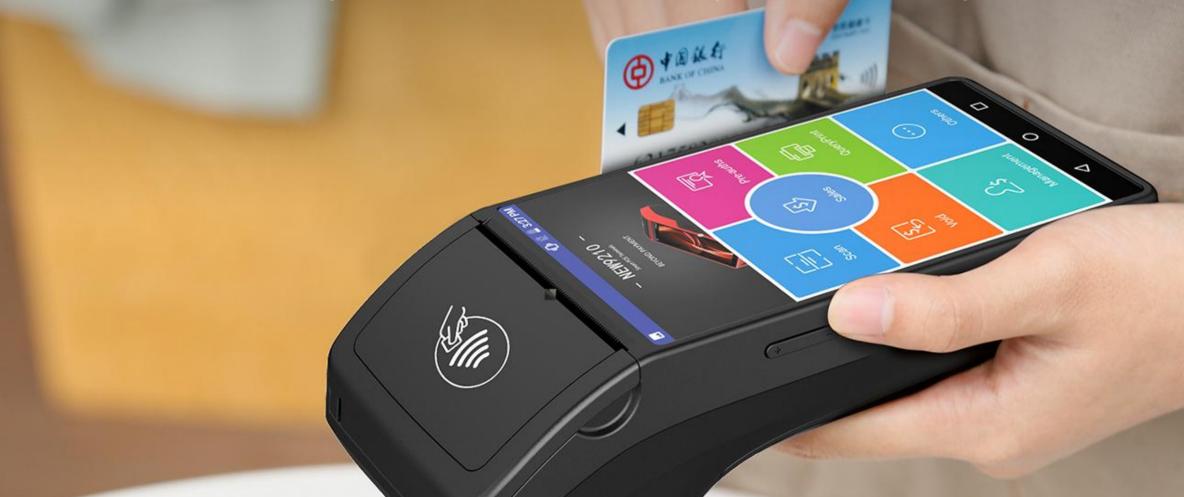

## **Sky in Your Hand**

With a 5-inch full touch screen that fits perfectly for single-hand use and a user-friendly graphical UI design, NEW9210H presents you with clear images and an extraordinary interaction experience.

### **Supporting All Payments**

The NEW9210H accepts any payment method, from traditional Magnetic Card、IC card and contactless Card, to QR code transactions.