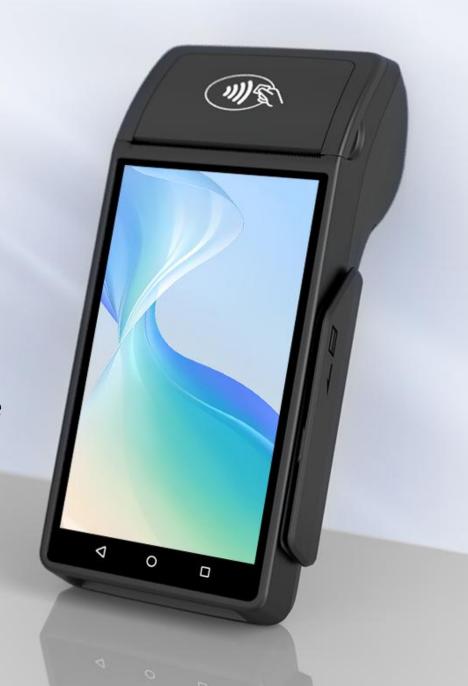

## **Sky in Your Hand**

With a 5-inch full touch screen that fits perfectly for single-hand use and a user-friendly graphical UI design, NEW9210H presents you with clear images and an extraordinary interaction experience.

# High-Speed and Portable Printer

The NEW9210H has a built-in high-speed thermal printer, which can easily and quickly print receipts anytime, anywhere.

### **Supporting All Payments**

The NEW9210H accepts any payment method, from traditional Magnetic Card、IC card and contactless Card, to QR code transactions.