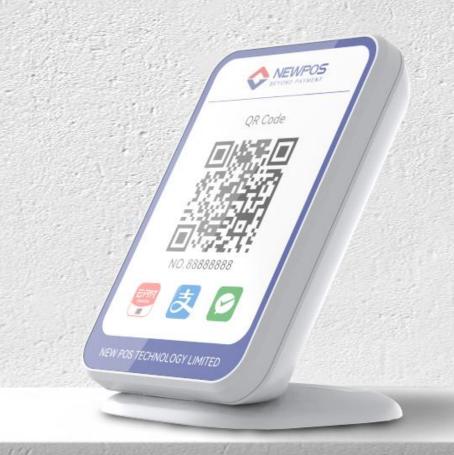

QR code Plate

**Memory** 

12MB Flash 16MB RAM

**Speaker** 

4Ω,3W Volume≥110dB

Adapter/Power

Optional,Input: 100-240VAC 50Hz/60Hz Output:5.0V DC,1A

**Working Environment** 