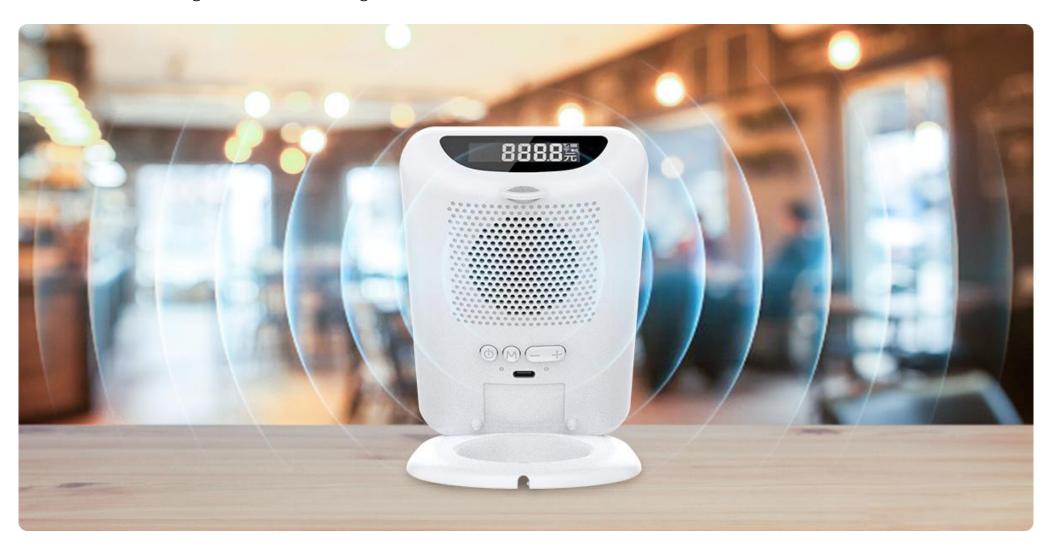

#### Loud volume, Covering the entire store

Using  $4\Omega/3W$  speakers, high volume for clear hearing even in noisy environments. Support TTS, customize exclusive broadcast voice, distinguish other incoming interference sounds.

### Real-time broadcast Reject missed orders

Using 4G (Cat.1) communication, broadcast faster and more stable, broadcast in real time, refuse to evade bills, and receive payment more assured.