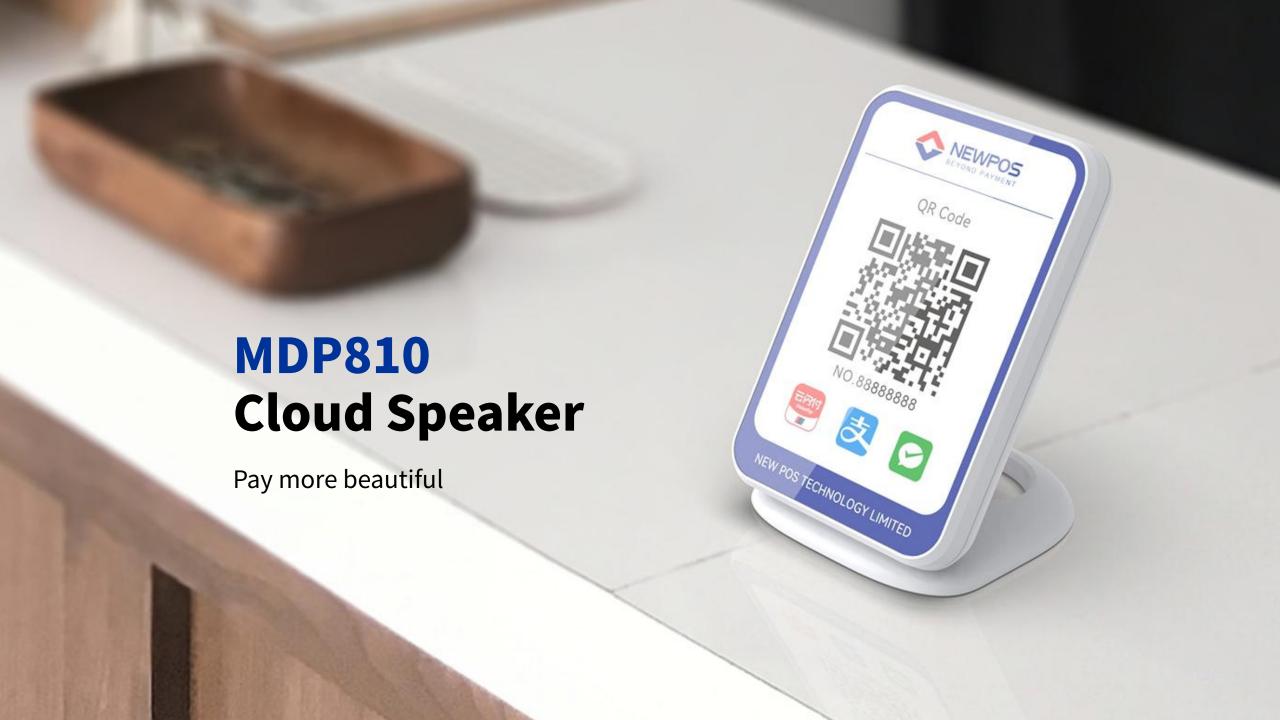

# Integrated design More convenient to carry

The code plate and the host are integrated with a lightweight and integrated design, which is suitable for use in all scenarios and is more convenient to carry.