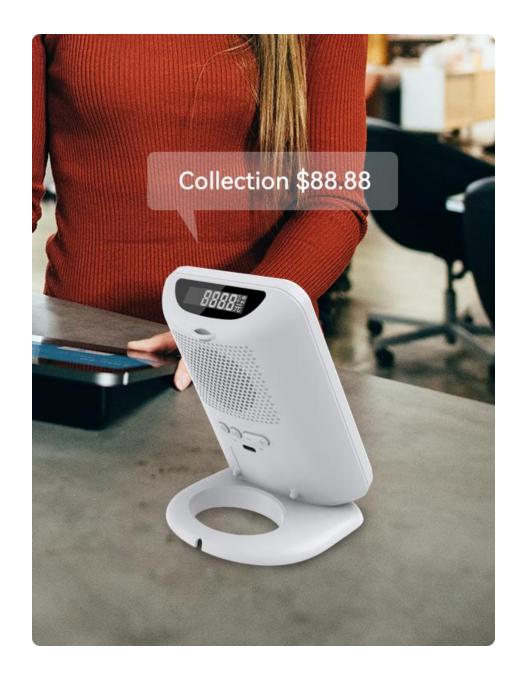

#### **Amount Is Visible**

The 6-digit 8-segment digital tube displays the transaction amount which is clear at a glance, and double guarantees transaction security.

# Integrated design More convenient to carry

The code plate and the host are integrated with a lightweight and integrated design, which is suitable for use in all scenarios and is more convenient to carry.