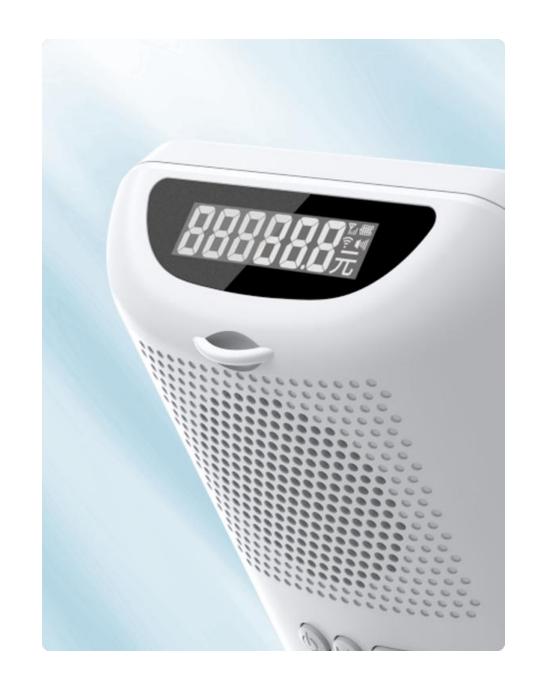

#### **Amount Is Visible**

The 6-digit 8-segment digital tube displays the transaction amount which is clear at a glance, and double guarantees transaction security.