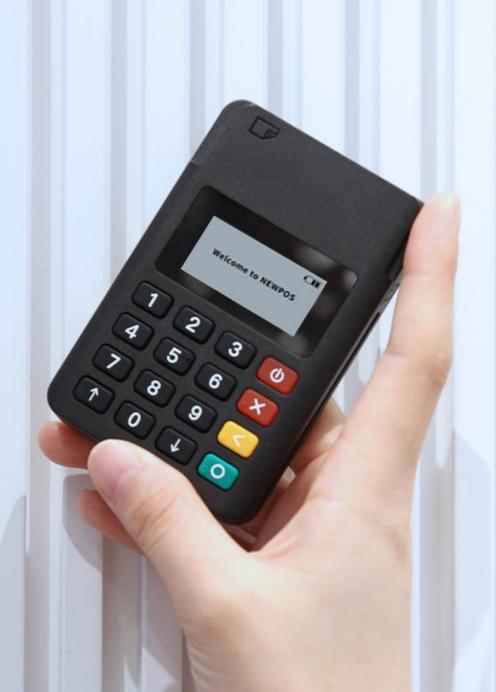

# N98 MPOS Terminal

Small and lightweight, easy to connect



# **Flexible Platform**

Compatible with multiple platforms - iOS / Android / Windows Supports Bluetooth connectivity.



# **Security and Reliability**

Hercone to Herboos

PCI PTS 5.x, EMV L1&L2, EMV Contactless, Paypass and Paywave etc.Accepts EMV smart cards, magnetic stripe and contactless transactions.

# **Supporting All Payments**

It supports various payment methods, such as magnetic card, IC card and contactless transaction transaction. A machine can be used for various forms, making collection simple.



# **Specifications**

CPU

32-bit secure processor

Memory FLASH: 8MB SRAM: 256KB

## **Card Reader**

Magnetic Card Reader Smart Card Reader Contactless Card Reader

# Communication

Bluetooth 4.2

#### Display

1.4",128 X64 pixels white LED backlight

**Audio** 1 Buzzer

###