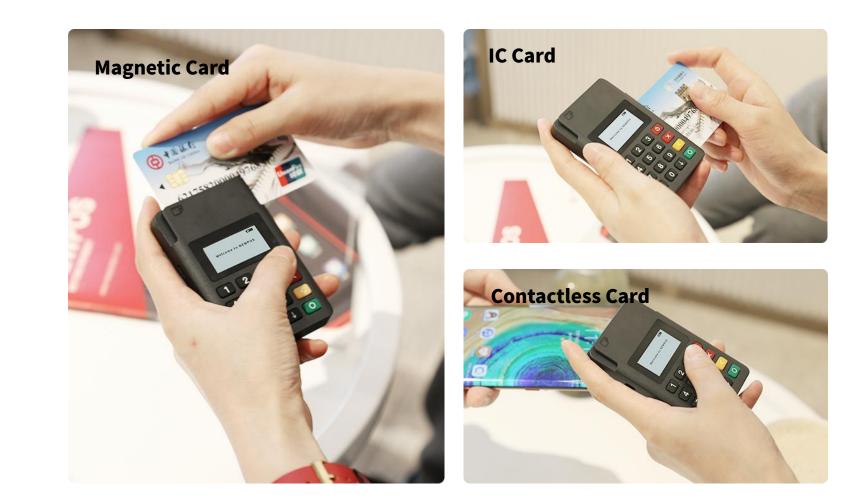

# **Supporting All Payments**

It supports various payment methods, such as magnetic card, IC card and contactless transaction transaction. A machine can be used for various forms, making collection simple.

## **Card Reader**

Magnetic Card Reader Smart Card Reader Contactless Card Reader